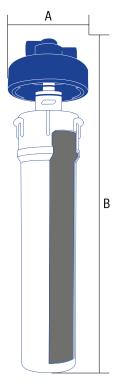

## LÓGICO AQUA PREMIUM SPECIFICATIONS

|                                                  | Filter 12                             | Filter 17       |
|--------------------------------------------------|---------------------------------------|-----------------|
| <b>DIMENSIONS (WITH HEAD INCLUDED):</b> (A x B): | 100 mm x 370 mm                       | 100 mm x 497 mm |
| HEAD CONNECTORS:                                 | Female screw 3/8" NPT                 |                 |
| FILTRATION MEDIA:                                | Activated coconut shell block + 5 μm  |                 |
| HOUSING MATERIAL:                                | Polypropylene                         |                 |
| MAXIMUM FLOW:                                    | 4 LPM                                 | 6,5 LPM         |
| FILTRATION CAPACITY:                             | 12.000 l.                             | 35.000 l.       |
| DECHLORINATION CAPACITY:                         | Over 90% at 4 LPM                     |                 |
| MAXIMUM PRESSURE:                                | 8,6 bar                               |                 |
| MAXIMUM TEMPERATURE:                             | 38 ℃                                  |                 |
| IODINE                                           | Adsorption iodine (mg/g) of 1500 min. |                 |