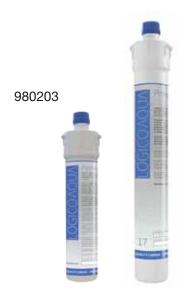

## LÓGICOAQUA Premium

| CODE   | MODEL                                                                                                                 | DESCRIPTION                                    |
|--------|-----------------------------------------------------------------------------------------------------------------------|------------------------------------------------|
| 980204 | LÓGICO AQUA PREMIUM CARTRIDGE 12<br>LÓGICO AQUA PREMIUM CARTRIDGE 17<br>STAINLESS STEEL HEAD FOR LOGICOAQUA CARTRIDGE | Filter 12<br>Filter 17<br>Stainless steel head |

980204

## LÓGICO AQUA PREMIUM SPECIFICATIONS

|                                                  | Filter 12                             | Filter 17       |
|--------------------------------------------------|---------------------------------------|-----------------|
| <b>DIMENSIONS (WITH HEAD INCLUDED):</b> (A x B): | 100 mm x 370 mm                       | 100 mm x 497 mm |
| HEAD CONNECTORS:                                 | Female screw 3/8" NPT                 |                 |
| FILTRATION MEDIA:                                | Activated coconut shell block + 5 μm  |                 |
| HOUSING MATERIAL:                                | Polypropylene                         |                 |
| MAXIMUM FLOW:                                    | 4 LPM                                 | 6,5 LPM         |
| FILTRATION CAPACITY:                             | 12.000 l.                             | 35.000 l.       |
| DECHLORINATION CAPACITY:                         | Over 90% at 4 LPM                     |                 |
| MAXIMUM PRESSURE:                                | 8,6 bar                               |                 |
| MAXIMUM TEMPERATURE:                             | 38 ℃                                  |                 |
| IODINE                                           | Adsorption iodine (mg/g) of 1500 min. |                 |