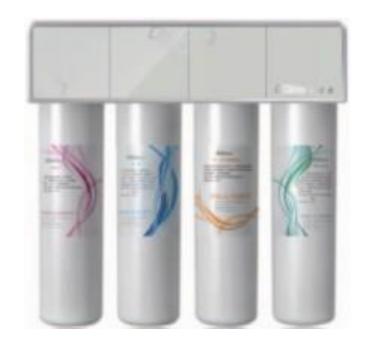

#### **Ultra Filtration Water Purifier**

**Physical filtration** 

Fresh keeping

**Click inline filter** 

**Hollow fiber Ultra filtration filter** 

**Pressure testing fits NSF standard** 

1st stage: 5µm PP filter, removing rust, sand and other particles.