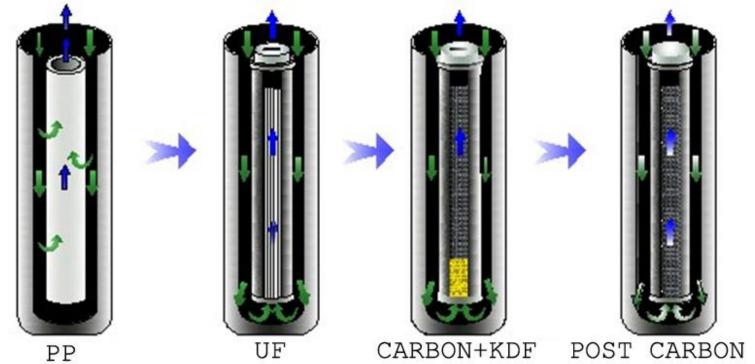

#### **Ultra Filtration Water Purifier**

**Physical filtration** 

Fresh keeping

**Click inline filter** 

**Hollow fiber Ultra filtration filter** 

**Pressure testing fits NSF standard** 

1st stage: 5µm PP filter, removing rust, sand and other particles.

2nd stage: Hollow fiber Ultra Filtration filter. With the molecularweightcutoff is 100,000 Dalton, effectively remove infectious microbe such as bacteria, protozoan and alga, while remain the mineral substance which better for health in the water.

3rd stage: High quality Granular Activated Carbon and KDF multi layer cartridge. Activated carbon filter within high precision, large aperture and high density, will remove pesticide, highly purified KDF copper zinc alloy element of the water in advance. Remove all the heavy metal particles like chromium, lead and cadmium and all of such poisonous, harmful, carcinogenic substance involved in the water, which by the term of electrochemical reaction, meanwhile release zinc ion and curb the bacteria growth.

4th stage: Activated carbon, Adopt non-renewable coconut shell activated carbon within ultra-micro aperture, fast reduces all kinds of organics, humus, odor, and fouls from the water. Improve the taste and ensure health drinking.