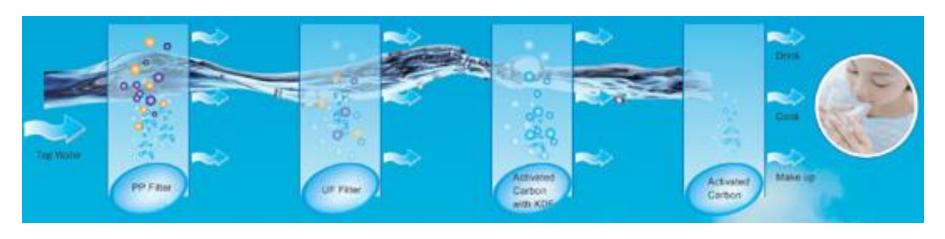

## Water Route as Reference

#### **Ultra Filtration Water Purifier**

**Physical filtration** 

Fresh keeping

**Click inline filter** 

**Hollow fiber Ultra filtration filter** 

**Pressure testing fits NSF standard** 

1st stage: 5µm PP filter, removing rust, sand and other particles.

2nd stage: Hollow fiber Ultra Filtration filter. With the molecularweightcutoff is 100,000 Dalton, effectively remove infectious microbe such as bacteria, protozoan and alga, while remain the mineral substance which better for health in the water.

3rd stage: High quality Granular Activated Carbon and KDF multi layer cartridge. Activated carbon filter within high precision, large aperture and high density, will remove pesticide, highly purified KDF copper zinc alloy element of the water in advance. Remove all the heavy metal particles like chromium, lead and cadmium and all of such poisonous, harmful, carcinogenic substance involved in the water, which by the term of electrochemical reaction, meanwhile release zinc ion and curb the bacteria growth.

4th stage: Activated carbon, Adopt non-renewable coconut shell activated carbon within ultra-micro aperture, fast reduces all kinds of organics, humus, odor, and fouls from the water. Improve the taste and ensure health drinking.