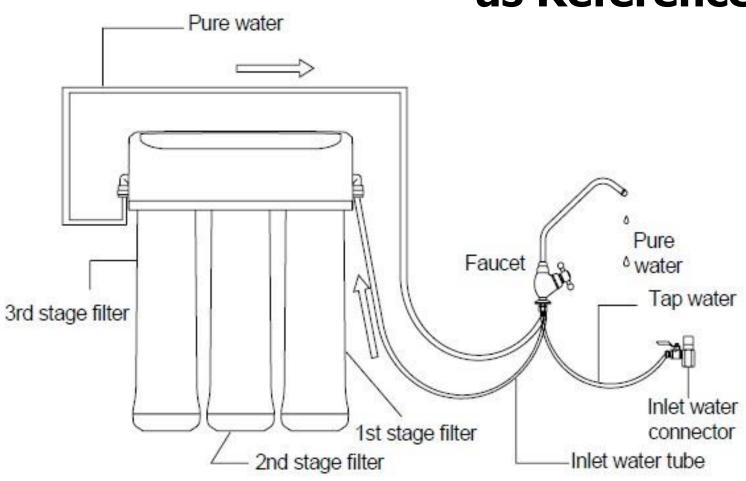

## Water Route as Reference

#### **Ultra Filtration Water Purifier**

**Physical filtration** 

Fresh keeping

**Click inline filter** 

**Hollow fiber Ultra filtration filter** 

**Pressure testing fits NSF standard** 

1st stage: 5µm PP filter, removing rust, sand and other particles.

2nd stage: Hollow fiber Ultra Filtration filter. With the molecularweightcutoff is 100,000 Dalton, effectively remove infectious microbe such as bacteria, protozoan and alga, while remain the mineral substance which better for health in the water.

3rd stage: High quality Granular Activated Carbon and KDF multi layer cartridge. Activated carbon filter within high precision, large aperture and high density, will remove pesticide, highly purified KDF copper zinc alloy element of the water in advance. Remove all the heavy metal particles like chromium, lead and cadmium and all of such poisonous, harmful, carcinogenic substance involved in the water, which by the term of electrochemical reaction, meanwhile release zinc ion and curb the bacteria growth.

4th stage: Activated carbon, Adopt non-renewable coconut shell activated carbon within ultra-micro aperture, fast reduces all kinds of organics, humus, odor, and fouls from the water. Improve the taste and ensure health drinking.