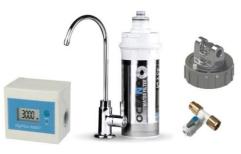

## **Drinking Water Systems**

- ✓ Sediment cartridge
- ✓ Carbon cartridge
- ✓ Ultra filtration cartridge
- ✓ Reverse Osmosis

**Reverse Osmosis Filtration** 

RO With smart Fauset

NEW

\* \* \*