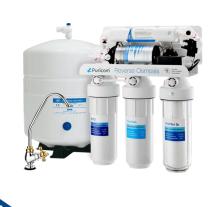

## **Drinking Water Systems**

- ✓ Sediment cartridge
- ✓ Carbon cartridge
- ✓ Ultra filtration cartridge
- ✓ Reverse Osmosis

**Reverse Osmosis Filtration** 

RO With smart Fauset

NEW

\* \* \*